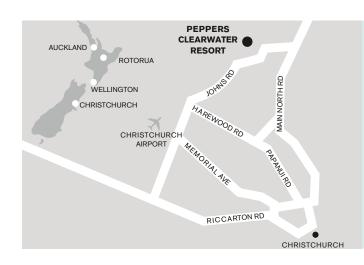

# Peppers Clearwater Resort

The resort is on the shores of a magnificent lake just 20 minutes from the heart of Christchurch and 7 minutes from Christchurch Airport.

Clearwater Avenue, Northwood, Christchurch South Island 8051